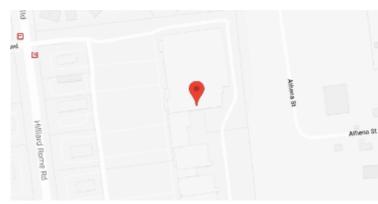

## **Our Location Nearest To You**

## **Eyemart Express**

## 1918 Hilliard Rome Rd Hilliard, OH

P: (614) 335-4639

Hours Mon - Fri 10 AM - 6 PM Sat 10 AM - 5 PM

Located in The Market at Hilliard, next to Target

VISIONMART

**EXPRESS** 

EYEMART EXPRESS EYEWEAR EXPRESS 4»LESS \* Not all coupons are valid at all locations. Please see coupon disclaimer or store associate for details.